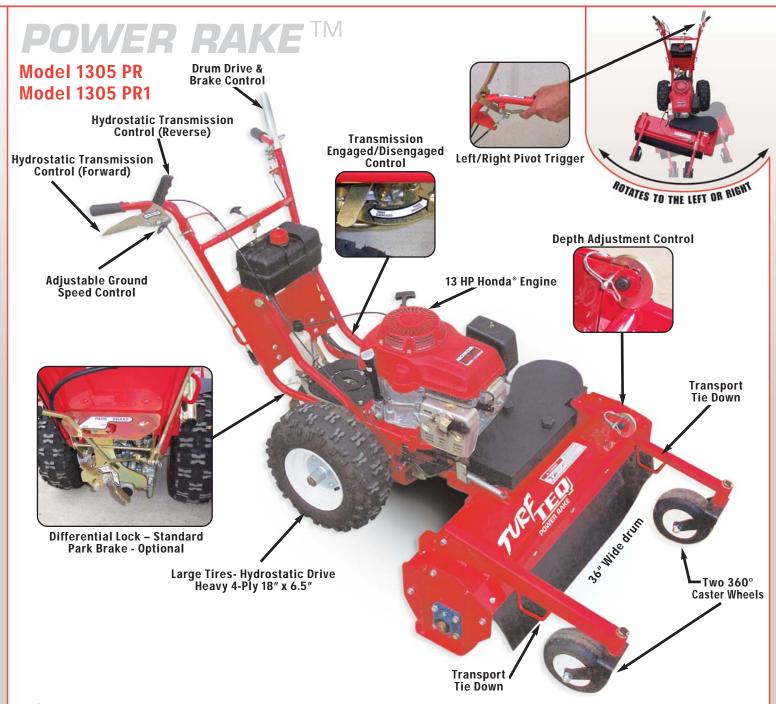

## Standard Equipment on the TURF TEQ™ Power Rake

- 13 Horsepower Honda® Engine
- 36-inch wide Power Rake Drum
- Right / Left / Center Pivot from operator position
- Hydrostatic Forward / Reverse Transmission
- Differential Lock (on the go)
- Mechanical Clutch Drive / Brake on Power Rake Drum