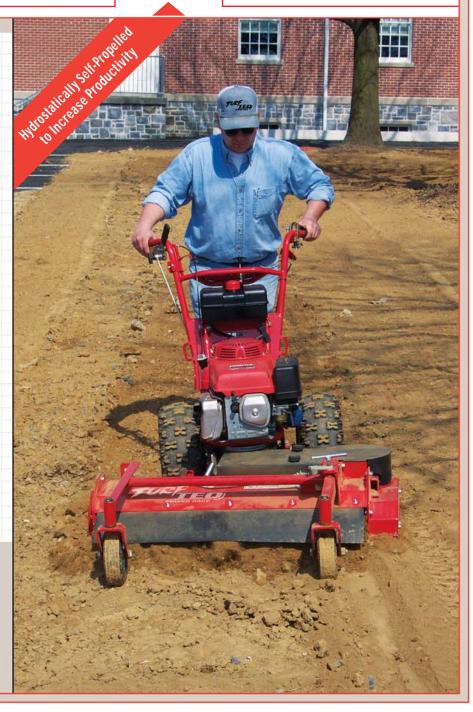

## **TURF TEQ™** Power Rake is great for:

- Preparing seed beds and lawns
- Saving valuable time on those labor intensive jobs
- Maneuvering in those hard to reach areas
- Raking rocks and debris left or right
- Pulverizing and mixing soil
- Repairing and renovating lawns without damaging the healthy turf
- Low impact tires and caster wheels
- Safe and easy operation on any surface, even on steep inclines

## Standard Equipment on the TURF TEQ™ Power Rake

- 13 Horsepower Honda® Engine
- 36-inch wide Power Rake Drum
- Right / Left / Center Pivot from operator position
- Hydrostatic Forward / Reverse Transmission
- Differential Lock (on the go)
- Mechanical Clutch Drive / Brake on Power Rake Drum