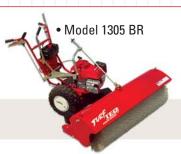

**POWER RAKE** 



**POWER BROOM** 

## **TURF TEQ™** Power Rake is great for:

- Preparing seed beds and lawns
- Saving valuable time on those labor intensive jobs
- Maneuvering in those hard to reach areas
- Raking rocks and debris left or right
- Pulverizing and mixing soil
- Repairing and renovating lawns without damaging the healthy turf
- Low impact tires and caster wheels
- Safe and easy operation on any surface, even on steep inclines

our company is comprised of an experienced and competent team with a successful history in engineering and product development that has achieved over 30 patents. The TURF TEQ™ product line was designed from the ground up to make the job of landscape and grounds professionals safer, easier, and more productive.





## Standard Equipment on the TURF TEQ™ Power Rake

-