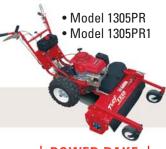

**POWER RAKE** 

**POWER BROOM** 

## **TURF TEQ™** Power Rake is great for:

- Preparing seed beds and lawns
- Saving valuable time on those labor intensive jobs
- Maneuvering in those hard to reach areas
- Raking rocks and debris left or right
- Pulverizing and mixing soil
- Repairing and renovating lawns without damaging the healthy turf
- Low impact tires and caster wheels
- Safe and easy operation on any surface, even on steep inclines

## Standard Equipment on the TURF TEQ™ Power Rake

- 13 Horsepower Honda® Engine
- 36-inch wide Power Rake Drum
- Right / Left / Center Pivot from operator position
- Hydrostatic Forward / Reverse Transmission
- Differential Lock (on the go)
- Mechanical Clutch Drive / Brake on Power Rake Drum