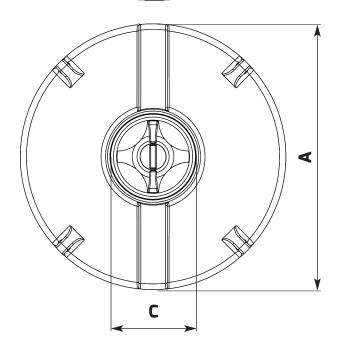

| A (mm) | 1400 | B (mm)          | 2135 |
|--------|------|-----------------|------|
| C (mm) | 455  | Standard Outlet | 2"   |

NEED MORE HELP?

CALL US ON 01778 562810