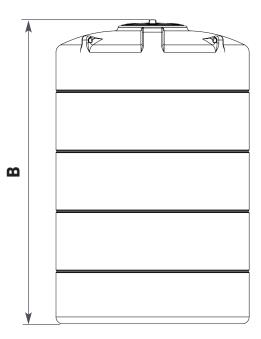

| A (mm) | 1400 | B (mm)          | 2135 |
|--------|------|-----------------|------|
| C (mm) | 455  | Standard Outlet | 2"   |

NEED MORE HELP?

CALL US ON 01778 562810