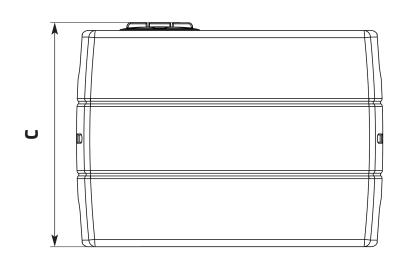

| A (mm)            | 1650 | B (mm)          | 670  |
|-------------------|------|-----------------|------|
| C (mm)            | 1200 | Standard Outlet | 1.5" |
| Standard Lid (mm) | 255  |                 |      |

Please note: Tank sizes quoted are subject to a +/- 3% variation

© Enduramaxx 2016. Copyright of this drawing is reserved by Enduramaxx. The issue of this drawing is confidential disclosure of its contents, and is made conditional that it is neither disclosed to a third party, nor any item described herein and designed by Enduramaxx is produced either in whole or in part without the written consent of Enduramaxx.