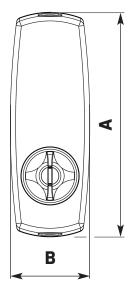

| A (mm)            | 1650 | B (mm)          | 670  |
|-------------------|------|-----------------|------|
| C (mm)            | 1200 | Standard Outlet | 1.5" |
| Standard Lid (mm) | 255  |                 |      |

Please note: Tank sizes quoted are subject to a +/- 3% variation

© Enduramaxx 2016. Copyright of this drawing is reserved by Enduramaxx. The issue of this drawing is confidential disclosure of its contents, and is made conditional that it is neither disclosed to a third party, nor any item described herein and designed by Enduramaxx is produced either in whole or in part without the written consent of Enduramaxx.