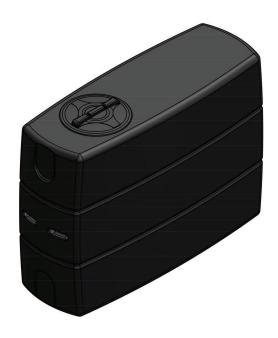

## Think Tank. Think ENDURATANK

## **SLIMLINE TANK**TECHNICAL SPECIFICATION

| VERTICAL          | 171310 |                    |     |
|-------------------|--------|--------------------|-----|
| CAPACITY (Litres) | 1000   | CAPACITY (Gallons) | 220 |