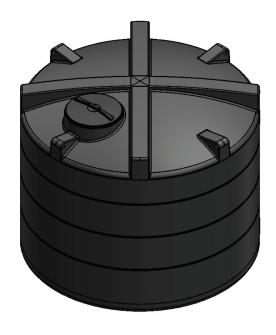

## Think Tank. Think ENDURATANK

## **VERTICAL TANK**TECHNICAL SPECIFICATION

| POTABLE           | 172218 | NON - POTABLE      | 172118 |
|-------------------|--------|--------------------|--------|
| CAPACITY (Litres) | 8500   | CAPACITY (Gallons) | 1870   |