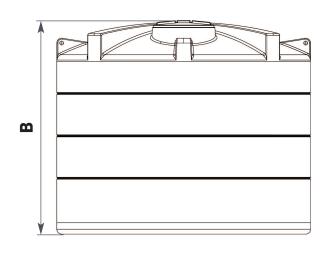

| A (mm) | 2600 | B (mm)          | 2063 |
|--------|------|-----------------|------|
| C (mm) | 620  | Standard Outlet | 2"   |

**ENDURATANK** 

© Enduramaxx 2015. Copyright of this drawing is reserved by Enduramaxx. The issue of this drawing is confidential disclosure of its contents, and is made conditional that it is neither disclosed to a third party, nor any item described herein and designed by Enduramaxx is produced either in whole or in part without the written consent of Enduramaxx.