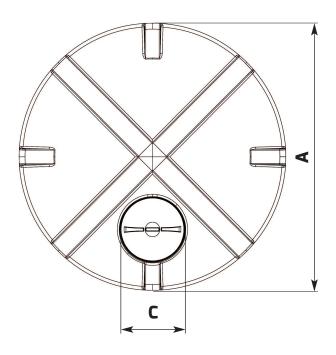

| A (mm) | 2600 | B (mm)          | 2063 |
|--------|------|-----------------|------|
| C (mm) | 620  | Standard Outlet | 2"   |

**ENDURATANK** 

© Enduramaxx 2015. Copyright of this drawing is reserved by Enduramaxx. The issue of this drawing is confidential disclosure of its contents, and is made conditional that it is neither disclosed to a third party, nor any item described herein and designed by Enduramaxx is produced either in whole or in part without the written consent of Enduramaxx.