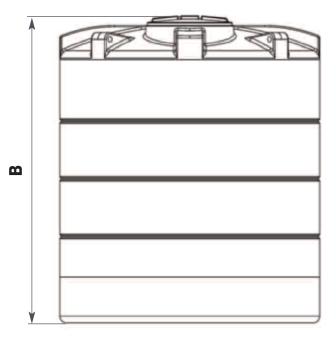

NEED MORE HELP?

CALL US ON 01778 562810

| A (mm)        | 1900 | B (mm)          | 2300 |
|---------------|------|-----------------|------|
| <b>C</b> (mm) | 620  | Standard Outlet | 2"   |