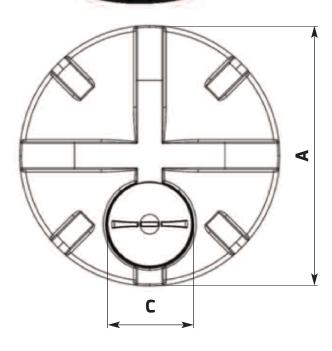

NEED MORE HELP?

CALL US ON 01778 562810

| A (mm)        | 1900 | B (mm)          | 2300 |
|---------------|------|-----------------|------|
| <b>C</b> (mm) | 620  | Standard Outlet | 2"   |