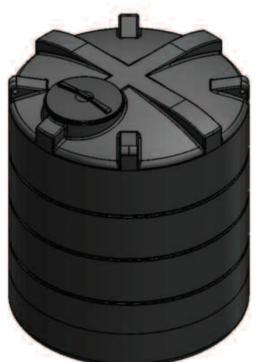

## Think Tank. Think ENDURATANK

## VERTICAL TANK TECHNICAL SPECIFICATION

| POTABLE           | 172215 | NON - POTABLE      | 172115 |
|-------------------|--------|--------------------|--------|
| CAPACITY (Litres) | 5000   | CAPACITY (Gallons) | 1100   |