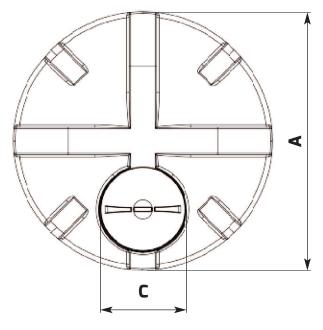

| A (mm) | 1900 | B (mm)          | 1875 |
|--------|------|-----------------|------|
| C (mm) | 620  | Standard Outlet | 2"   |

**ENDURATANK** 

© Enduramaxx 2015. Copyright of this drawing is reserved by Enduramaxx. The issue of this drawing is confidential disclosure of its contents, and is made conditional that it is neither disclosed to a third party, nor any item described herein and designed by Enduramaxx is produced either in whole or in part without the written consent of Enduramaxx.