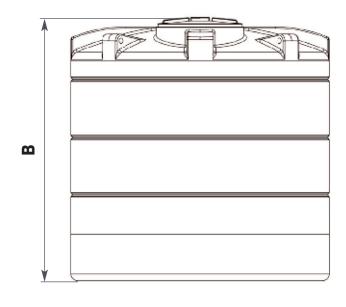

| A (mm) | 1900 | B (mm)          | 1875 |
|--------|------|-----------------|------|
| C (mm) | 620  | Standard Outlet | 2"   |

**ENDURATANK** 

© Enduramaxx 2015. Copyright of this drawing is reserved by Enduramaxx. The issue of this drawing is confidential disclosure of its contents, and is made conditional that it is neither disclosed to a third party, nor any item described herein and designed by Enduramaxx is produced either in whole or in part without the written consent of Enduramaxx.