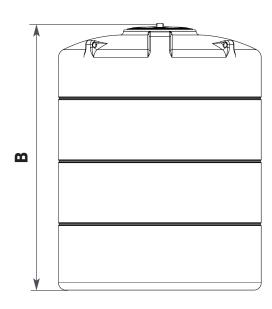

| A (mm) | 1400 | B (mm)          | 1800 |
|--------|------|-----------------|------|
| C (mm) | 455  | Standard Outlet | 2"   |

**ENDURATANK** 

© Enduramaxx 2015. Copyright of this drawing is reserved by Enduramaxx. The issue of this drawing is confidential disclosure of its contents, and is made conditional that it is neither disclosed to a third party, nor any item described herein and designed by Enduramaxx is produced either in whole or in part without the written consent of Enduramaxx.