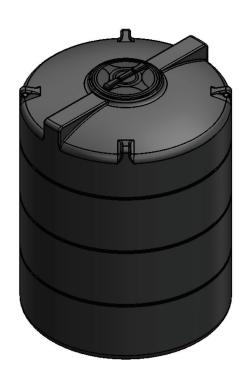

## Think Tank. Think ENDURATANK

## **VERTICAL TANK**TECHNICAL SPECIFICATION

| POTABLE           | 172210 | NON - POTABLE      | 172110 |
|-------------------|--------|--------------------|--------|
| CAPACITY (Litres) | 2500   | CAPACITY (Gallons) | 550    |