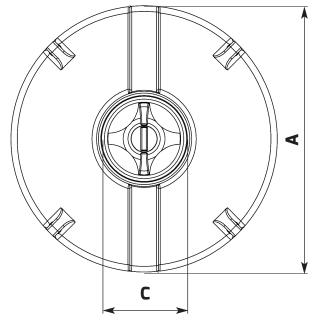

| A (mm) | 1400 | B (mm)          | 1800 |
|--------|------|-----------------|------|
| C (mm) | 455  | Standard Outlet | 2"   |

**ENDURATANK** 

© Enduramaxx 2015. Copyright of this drawing is reserved by Enduramaxx. The issue of this drawing is confidential disclosure of its contents, and is made conditional that it is neither disclosed to a third party, nor any item described herein and designed by Enduramaxx is produced either in whole or in part without the written consent of Enduramaxx.