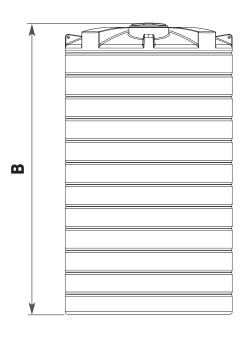

| A (mm) | 2700 | B (mm)          | 4650 |
|--------|------|-----------------|------|
| C (mm) | 620  | Standard Outlet | 2"   |

**ENDURATANK** 

© Enduramaxx 2015. Copyright of this drawing is reserved by Enduramaxx. The issue of this drawing is confidential disclosure of its contents, and is made conditional that it is neither disclosed to a third party, nor any item described herein and designed by Enduramaxx is produced either in whole or in part without the written consent of Enduramaxx.