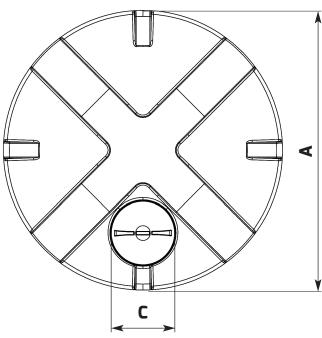

| A (mm) | 2700 | B (mm)          | 4650 |
|--------|------|-----------------|------|
| C (mm) | 620  | Standard Outlet | 2"   |

**ENDURATANK** 

© Enduramaxx 2015. Copyright of this drawing is reserved by Enduramaxx. The issue of this drawing is confidential disclosure of its contents, and is made conditional that it is neither disclosed to a third party, nor any item described herein and designed by Enduramaxx is produced either in whole or in part without the written consent of Enduramaxx.