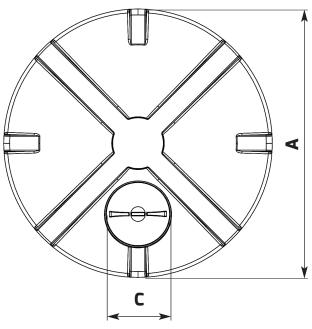

| A (mm) | 2600 | B (mm)           | 4150 |
|--------|------|------------------|------|
| C (mm) | 620  | Standard Outlet) | 2"   |

**ENDURATANK** 

© Enduramaxx 2015. Copyright of this drawing is reserved by Enduramaxx. The issue of this drawing is confidential disclosure of its contents, and is made conditional that it is neither disclosed to a third party, nor any item described herein and designed by Enduramaxx is produced either in whole or in part without the written consent of Enduramaxx.