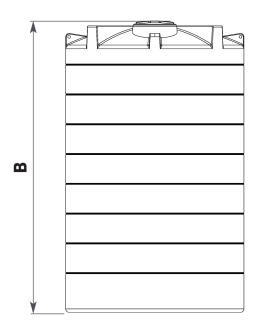

| A (mm) | 2600 | B (mm)           | 4150 |
|--------|------|------------------|------|
| C (mm) | 620  | Standard Outlet) | 2"   |

**ENDURATANK** 

© Enduramaxx 2015. Copyright of this drawing is reserved by Enduramaxx. The issue of this drawing is confidential disclosure of its contents, and is made conditional that it is neither disclosed to a third party, nor any item described herein and designed by Enduramaxx is produced either in whole or in part without the written consent of Enduramaxx.