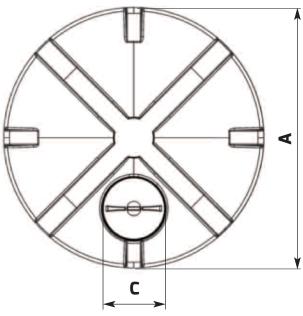

| A (mm) | 2600 | B (mm)          | 3410 |
|--------|------|-----------------|------|
| C (mm) | 620  | Standard outlet | 2"   |

**ENDURATANK** 

© Enduramaxx 2015. Copyright of this drawing is reserved by Enduramaxx. The issue of this drawing is confidential disclosure of its contents, and is made conditional that it is neither disclosed to a third party, nor any item described herein and designed by Enduramaxx is produced either in whole or in part without the written consent of Enduramaxx.