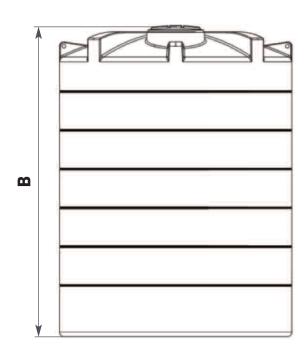

| A (mm) | 2600 | B (mm)          | 3410 |
|--------|------|-----------------|------|
| C (mm) | 620  | Standard outlet | 2"   |

**ENDURATANK** 

© Enduramaxx 2015. Copyright of this drawing is reserved by Enduramaxx. The issue of this drawing is confidential disclosure of its contents, and is made conditional that it is neither disclosed to a third party, nor any item described herein and designed by Enduramaxx is produced either in whole or in part without the written consent of Enduramaxx.