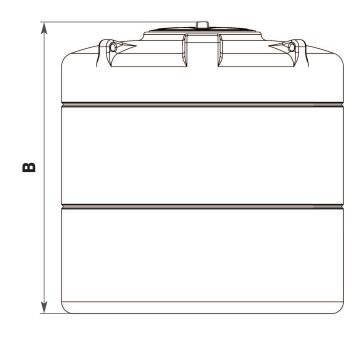

| A (mm) | 1200 | B (mm)          | 1200 |
|--------|------|-----------------|------|
| C (mm) | 455  | Standard Outlet | 1.5" |

**ENDURATANK** 

© Enduramaxx 2016. Copyright of this drawing is reserved by Enduramaxx. The issue of this drawing is confidential disclosure of its contents, and is made conditional that it is neither disclosed to a third party, nor any item described herein and designed by Enduramaxx is produced either in whole or in part without the written consent of Enduramaxx.