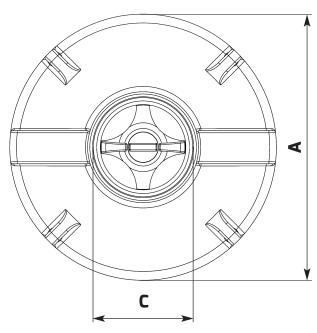

| A (mm) | 1200 | B (mm)          | 1200 |
|--------|------|-----------------|------|
| C (mm) | 455  | Standard Outlet | 1.5" |

**ENDURATANK** 

© Enduramaxx 2016. Copyright of this drawing is reserved by Enduramaxx. The issue of this drawing is confidential disclosure of its contents, and is made conditional that it is neither disclosed to a third party, nor any item described herein and designed by Enduramaxx is produced either in whole or in part without the written consent of Enduramaxx.