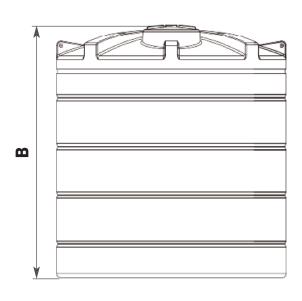

| A (mm) | 2600 | B (mm)          | 2650 |
|--------|------|-----------------|------|
| C (mm) | 620  | Standard Outlet | 2"   |

**ENDURATANK** 

© Enduramaxx 2015. Copyright of this drawing is reserved by Enduramaxx. The issue of this drawing is confidential disclosure of its contents, and is made conditional that it is neither disclosed to a third party, nor any item described herein and designed by Enduramaxx is produced either in whole or in part without the written consent of Enduramaxx.