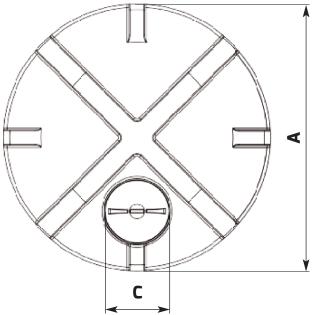

| A (mm) | 2600 | B (mm)          | 2650 |
|--------|------|-----------------|------|
| C (mm) | 620  | Standard Outlet | 2"   |

**ENDURATANK** 

© Enduramaxx 2015. Copyright of this drawing is reserved by Enduramaxx. The issue of this drawing is confidential disclosure of its contents, and is made conditional that it is neither disclosed to a third party, nor any item described herein and designed by Enduramaxx is produced either in whole or in part without the written consent of Enduramaxx.