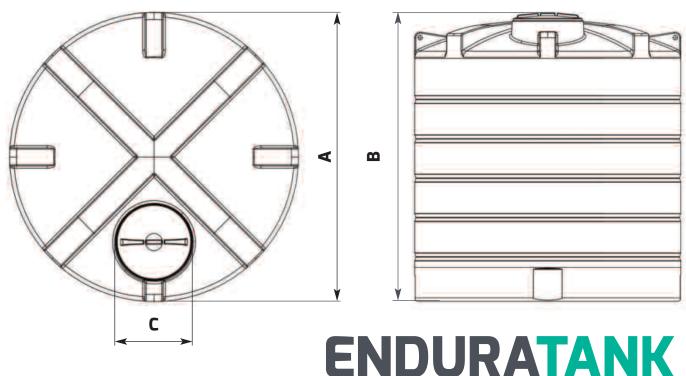

| A (mm) | 2400 | B (mm)          | 2500 |
|--------|------|-----------------|------|
| C (mm) | 620  | Standard Outlet | 2"   |

© Enduramaxx 2016. Copyright of this drawing is reserved by Enduramaxx. The issue of this drawing is confidential disclosure of its contents, and is made conditional that it is neither disclosed to a third party, nor any item described herein and designed by Enduramaxx is produced either in whole or in part without the written consent of Enduramaxx.