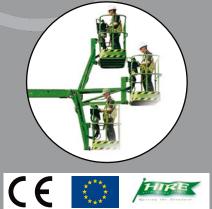

Fully Proportional Hydraulic Controls Simple, reliable & easy to use

**1.80m Wide Platform** Improving operator comfort

Platform Rotation & Fly-Boom Improved access to applications

The Nifty **Height Rider 17** will lift 2 men and tools to a working height of 17.20m or an outreach of 9.60m. Fully proportional hydraulic controls make the **HR17** simple to use, reliable and easy to maintain, keeping running costs low and minimising downtime. 180° platform rotation and a 150° fly-boom give greater control over positioning the platform making jobs both quicker and easier than before. Its weight saving and compact chassis give the **HR17** excellent manoeuvrability on site and its powerful 4-Wheel Drive ensure that it can handle even the roughest terrain.

#### The Nifty **HR17's** unique suspension system ensures maximum traction when travelling over uneven ground and the 1.8m wide platform allows the operator ample space for tools.