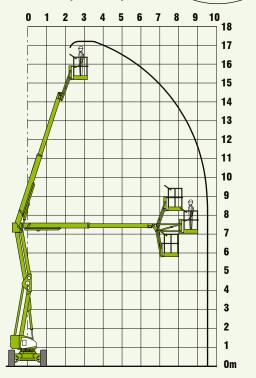

17.20m (56ft 5in) Working height

9.60m (31ft 6in) Working outreach

**45% Gradeability** 4WD for rough terrain

Suspension System Improved traction on uneven terrain

**2.00m Chassis Width** Operation in confined areas

Fully Proportional Hydraulic Controls Simple, reliable & easy to use

**1.80m Wide Platform** Improving operator comfort

Platform Rotation & Fly-Boom Improved access to applications

The Nifty **Height Rider 17** will lift 2 men and tools to a working height of 17.20m or an outreach of 9.60m. Fully proportional hydraulic controls make the **HR17** simple to use, reliable and easy to maintain, keeping running costs low and minimising downtime. 180° platform rotation and a 150° fly-boom give greater control over positioning the platform making jobs both quicker and easier than before. Its weight saving and compact chassis give the **HR17** excellent manoeuvrability on site and its powerful 4-Wheel Drive ensure that it can handle even the roughest terrain.