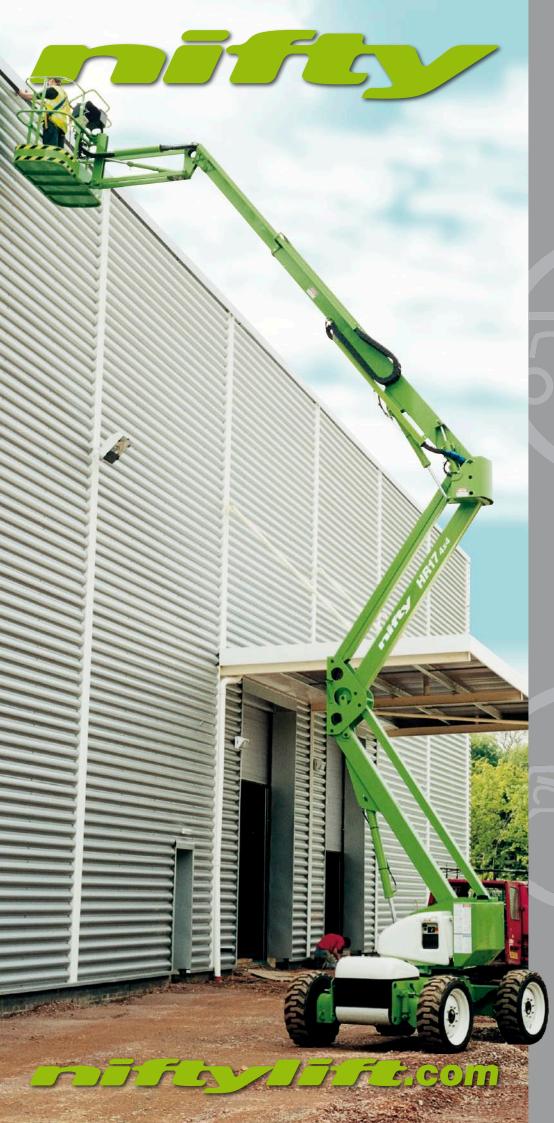

17.20m (56ft 5in) Working height

9.60m (31ft 6in) Working outreach

**45% Gradeability** 4WD for rough terrain

Suspension System Improved traction on uneven terrain

**2.00m Chassis Width** Operation in confined areas

Fully Proportional Hydraulic Controls Simple, reliable & easy to use

**1.80m Wide Platform** Improving operator comfort

Platform Rotation & Fly-Boom Improved access to applications

The Nifty **Height Rider 17** will lift 2 men and tools to a working height of 17.20m or an outreach of 9.60m. Fully proportional hydraulic controls make the **HR17** simple to use, reliable and easy to maintain, keeping running costs low and minimising downtime. 180° platform rotation and a 150° fly-boom give greater control over positioning the platform making jobs both quicker and easier than before. Its weight saving and compact chassis give the **HR17** excellent manoeuvrability on site and its powerful 4-Wheel Drive ensure that it can handle even the roughest terrain.