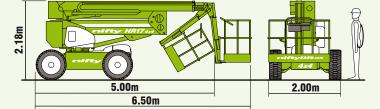

### **SPECIFICATIONS**

| Working Height                                | 17.20m                         | 56ft 5in           |
|-----------------------------------------------|--------------------------------|--------------------|
| Platform Height                               | 15.20m                         | 49ft 10in          |
| Working Outreach                              | 9.60m                          | 31ft 6in           |
| Slew                                          | 360°                           |                    |
| Fly-Boom Arc                                  | 150°                           |                    |
| Width                                         | 2.00m                          | 6ft 7in            |
| Height                                        | 2.18m                          | 7ft 2in            |
| Length - Stowed                               | 5.00m                          | 16ft 5in           |
| - Overall                                     | 6.50m                          | 21ft 4in           |
| Minimum Weight                                | 6,500kg*                       | 14,330lbs*         |
| Turning Radius - Inside                       | 1.75m                          | 5ft 9in            |
| - Outside                                     | 5.10m                          | 16ft 9in           |
| Platform Rotation                             | 180°                           |                    |
| Platform Capacity                             | 225kg                          |                    |
| Platform Size                                 | 1.80m x 0.70m                  | 5ft 11in x 2ft 4in |
| Drive Speed                                   | 6.6kph                         | 4.1mph             |
| Gradeability                                  | 45%                            |                    |
| Control System                                | Fully Proportional Hydraulic   |                    |
| Power System                                  | Kubota 1505 32Hp Diesel        |                    |
| * Weights may vary according to specification | blease confirm before ordering |                    |