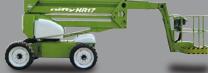

17.20m (56ft 5in) Working height

9.60m (31ft 6in) Working outreach

**45% Gradeability** 4WD for rough terrain

Suspension System Improved traction on uneven terrain

**2.00m Chassis Width** Operation in confined areas

Fully Proportional Hydraulic Controls Simple, reliable & easy to use

**1.80m Wide Platform** Improving operator comfort

Platform Rotation & Fly-Boom Improved access to applications

The Nifty **Height Rider 17** will lift 2 men and tools to a working height of 17.20m or an outreach of 9.60m. Fully proportional hydraulic controls make the **HR17** simple to use, reliable and easy to maintain, keeping running costs low and minimising downtime. 180° platform rotation and a 150° fly-boom give greater control over positioning the platform making jobs both quicker and easier than before. Its weight saving and compact chassis give the **HR17** excellent manoeuvrability on site and its powerful 4-Wheel Drive ensure that it can handle even the roughest terrain.

### **SPECIFICATIONS**

| Working Height                                | 17.20m                         | 56ft 5in           |
|-----------------------------------------------|--------------------------------|--------------------|
| Platform Height                               | 15.20m                         | 49ft 10in          |
| Working Outreach                              | 9.60m                          | 31ft 6in           |
| Slew                                          | 360°                           |                    |
| Fly-Boom Arc                                  | 150°                           |                    |
| Width                                         | 2.00m                          | 6ft 7in            |
| Height                                        | 2.18m                          | 7ft 2in            |
| Length - Stowed                               | 5.00m                          | 16ft 5in           |
| - Overall                                     | 6.50m                          | 21ft 4in           |
| Minimum Weight                                | 6,500kg*                       | 14,330lbs*         |
| Turning Radius - Inside                       | 1.75m                          | 5ft 9in            |
| - Outside                                     | 5.10m                          | 16ft 9in           |
| Platform Rotation                             | 180°                           |                    |
| Platform Capacity                             | 225kg                          |                    |
| Platform Size                                 | 1.80m x 0.70m                  | 5ft 11in x 2ft 4in |
| Drive Speed                                   | 6.6kph                         | 4.1mph             |
| Gradeability                                  | 45%                            |                    |
| Control System                                | Fully Proportional Hydraulic   |                    |
| Power System                                  | Kubota 1505 32Hp Diesel        |                    |
| * Weights may vary according to specification | blease confirm before ordering |                    |