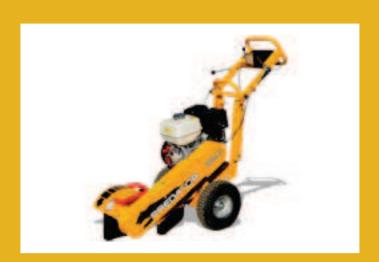

## **PREDATOR 360**

Looking for a small entry level stump grinder that will deliver big results? For arb firms with a demand for residential stump removal, this machine can be invaluable.

Designed to fit through the toughest access garden gates, with a central pivot for quick & easy grinding.

## Width

26"

The Predator 360 is a high performance, compact and user friendly pedestrian stump grinder.

At only 26 inches in width, and with a central pivot for effortless grinding, this small machine makes light work of garden stumps.

| ENGINE         | HONDA 13HP                 |
|----------------|----------------------------|
| LENGTH         | 1300 MM<br>(51")           |
| WIDTH          | 650 MM<br>(26″)            |
| HEIGHT         | 1050 MM<br>(41")           |
| WEIGHT         | 145KG<br>(320LB)           |
| FUEL           | PETROL 7.3L<br>1.8 GALLONS |
| CUTTING DEPTH  | 356 MM<br>(14″)            |
| CUTTING HEIGHT | 508 MM<br>(20″)            |
| CUTTING SWING  | 812 MM<br>(32")            |
| CUTTER WHEEL   | 355 MM MULTI-TIP<br>(14")  |
| TEETH          | 4 X MULTI-TIP              |
| START          | PULL START                 |