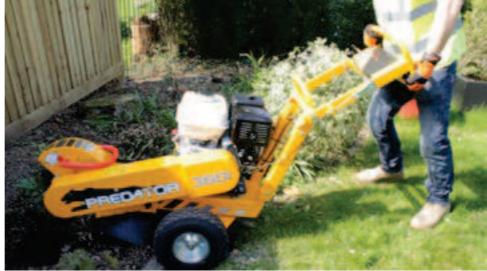

## **PREDATOR 360**

Looking for a small entry level stump grinder that will deliver big results? For arb firms with a demand for residential stump removal, this machine can be invaluable.

Designed to fit through the toughest access garden gates, with a central pivot for quick & easy grinding.

## Width

26"

The Predator 360 is a high performance, compact and user friendly pedestrian stump grinder.

At only 26 inches in width, and with a central pivot for effortless grinding, this small machine makes light work of garden stumps.

In addition, with it's fold-over handle, lifting eyes and handles to the front and rear, the operator can transport the machine in practically any vehicle.

\* Slew cut stump for quick and efficient stump removal