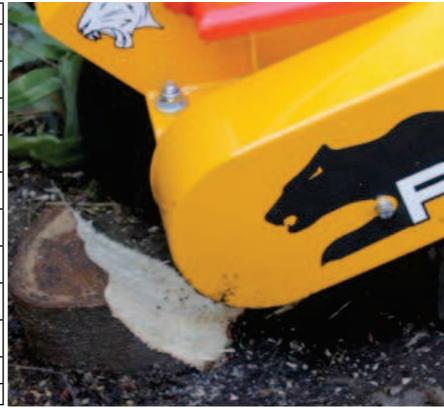

In addition, with it's fold-over handle, lifting eyes and handles to the front and rear, the operator can transport the machine in practically any vehicle.

\* Slew cut stump for quick and efficient stump removal