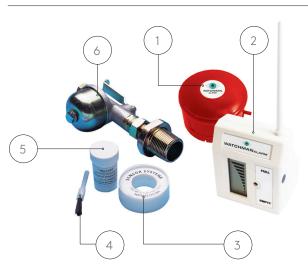

#### Watchman Alarm

Tank Pack for EcoSafe Tanks

WATCHMAN.

All EcoSafe tanks come complete with a Watchman Alarm tank pack greatly reducing installation time. Tank Pack consists of:

- 1. Watchman Alarm Transmitter
- 2. Watchman Alarm Receiver
- 3. PTFE Tape

- 4. Heldlite
- 5. Heldlite Application
  6. Gate Valve and Filter