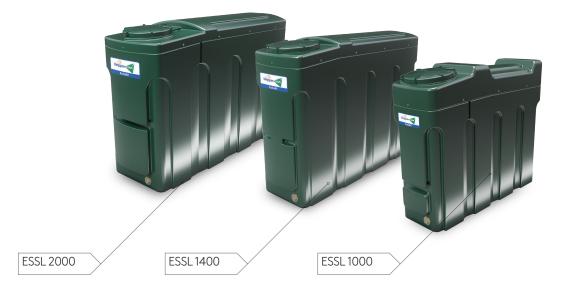

These models have a smaller footprint than standard oil tanks making it much easier to manoeuvre and fit into tight spaces.

Available in capacities 1000, 1400 and 2000 litres.

#### **Tank Specifications**

| ESSL1000 | Tank    |
|----------|---------|
| Length   | 1920 mm |
| Width    | 600 mm  |
| Height   | 1580 mm |
|          |         |

Base Size  $2520 \times 1200 \text{ mm}$  Footprint  $1.152 \text{m}^2$ 

| ESSL1400 | Tank    |
|----------|---------|
| Length   | 2200 mm |
| Width    | 650 mm  |
| Height   | 1650 mm |

Base Size 2800 x 1250 mm Footprint 1.43m<sup>2</sup>

| ESSL2000 | Tank    |
|----------|---------|
| Length   | 2500 mm |
| Width    | 800 mm  |
| Height   | 1650 mm |

Base Size 3100 x 1400 mm Footprint 2m²